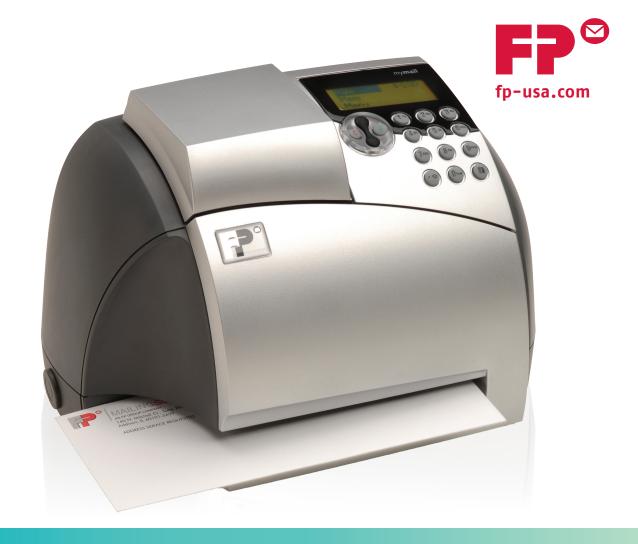

# Mymail MAX COMPACT DESKTOP POSTAGE SOLUTION.

# ENHANCED FEATURES, **SMOOTH DESIGN TO MAKE** DOWNLOADING POSTAGE **SEAMLESS**

Innovative design, compact size, and powerful features make the FP MyMail MAX the ideal entry-level solution for the small or home office with a low volume of mail. With one touch of a button, your mail will go out with a professional look.