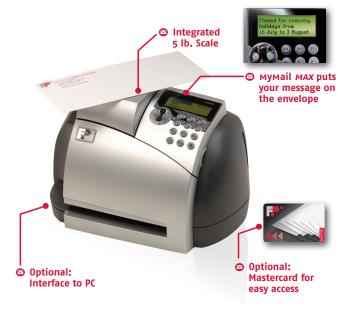

# INTEGRATED 5 LB. SCALE

Accurate postage is a snap with MyMail MAX and it's built-in 5 lb. scale; it immediately sets the correct postage.

# **HIGH SPEED CONNECTION (optional)**

MyMail MAX utilizes FP's latest MailCredit technology to allow postage downloads using today's high-speed digital connection while having the flexibility and choice of using tradition analog phone lines as well (TeleSet).